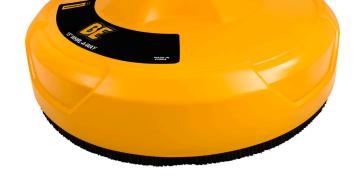

## 15" WHIRL-A-WAY

MODEL: 85.403.000

## FEATURES

- One of the best attachments for a pressure washer to clean large flat surfaces. The two rapidly spinning jets create a large, streak-free cleaned path greatly reducing the time and effort needed for projects such as driveways and sidewalks.
- **Quickly connects** to the end of the spray gun wand.
- **The power** of the spray nozzles combined with the lightweight design results in a hovering effect making the surface cleaner easy to work with.
- **Bristle skirt** keeps debris and overspray contained.
- **Quick connect** fitting in the end of the trigger gun quickly connects to the high-pressure fitting on the whirl-a-way.
- **ABS Polymer housing** resists impacts, protects the rotary arms and keeps weight minimal.