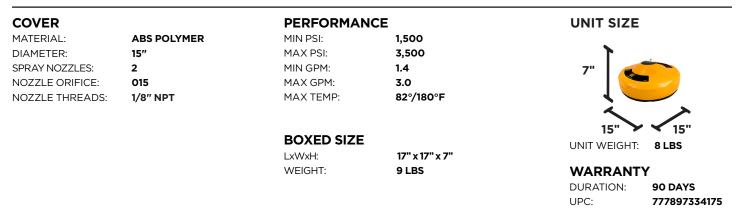

## 15" WHIRL-A-WAY

MODEL: 85.403.000

## FEATURES

- One of the best attachments for a pressure washer to clean large flat surfaces. The two rapidly spinning jets create a large, streak-free cleaned path greatly reducing the time and effort needed for projects such as driveways and sidewalks.
- **Quickly connects** to the end of the spray gun wand.
- **The power** of the spray nozzles combined with the lightweight design results in a hovering effect making the surface cleaner easy to work with.
- **Bristle skirt** keeps debris and overspray contained.
- **Quick connect** fitting in the end of the trigger gun quickly connects to the high-pressure fitting on the whirl-a-way.
- **ABS Polymer housing** resists impacts, protects the rotary arms and keeps weight minimal.