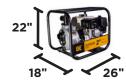

includes all the key information the user would need to operate.
- Higher pressure pump that displaces water like normal pumps, but also has the ability to spray water with the correct attachments.





Scan the QR code with your mobile device and discover more about this BE Water Pump.

#### **ENGINE**

MODEL: **HONDA GX200** 

TYPE: AIR COOLED, 4-STROKE OHV

DISPLACEMENT: 196CC

**FUEL TYPE:** 86 OCTANE, UP TO 10% ETHANOL

**SAE 10W30** OIL TYPE:

#### **PUMP SPECS**

INLET/OUTLET SIZE: 2" SUCTION LIFT: 26' GPM: 126 DISCHARGE LIFT: 171' PSI: 85 TOTAL LIFT: 197'

#### PUMP REPLACEMENT PARTS

PUMP KIT: 85.150.205F INLET/OUTLET: 85.571.142 IMPELLER: 85.571.141F SEAL KIT: 85.571.143F 50.002.263 DRAIN PLUG:

#### **BOXED SIZE**

I xWxH: 26" x 18" x 22" WEIGHT: **73 LBS** 

### **UNIT SIZE**



**UNIT WEIGHT: 66 LBS** 

# **WARRANTY**

ENGINE: **3 YEARS** PUMP: 2 YEARS UPC: 777897152760

12-2020