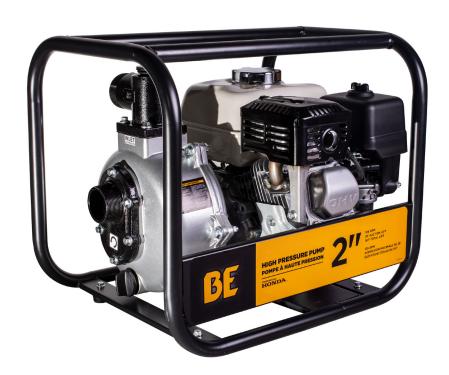

# 2" HIGH-PRESSURE WATER TRANSFER PUMP WITH HONDA GX200 ENGINE

COMMERCIAL

MODEL: HP-2065HR

## **FEATURES**

- Powerful pump system that increases pressure to deliver water over a longer distance.
- Commercial Honda engine with excellent weight to power ratio. Designed to be used all day, everyday.
- Steel roll cage protects the machine and provides ergonomic hand holds to easily maneuver it.
- Built-in data plate includes all the key information the user would need to operate.
- Higher pressure pump that displaces water like normal pumps, but also has the ability to spray water with the correct attachments.

#### **ENGINE**

MODEL: **HONDA GX200** 

TYPE: AIR COOLED, 4-STROKE OHV

DISPLACEMENT: 196CC

**FUEL TYPE:** 86 OCTANE, UP TO 10% ETHANOL

**SAE 10W30** OIL TYPE:

#### **PUMP SPECS**

INLET/OUTLET SIZE: 2" SUCTION LIFT: 26' GPM: 126 DISCHARGE LIFT: 171' PSI: 85 TOTAL LIFT: 197'